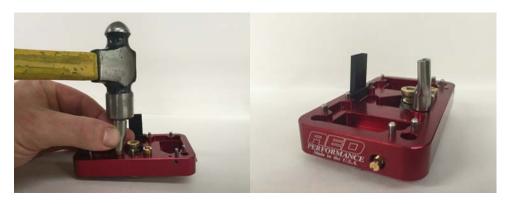

## 5895 Rear Jet Extension Kit

Our Jet Extension Kit Part #5896 is an AED exclusive featuring a Stainless Steel Jet Extension that can be used with any standard float, eliminating the need the purchase a notched float. The Jet Extensions are made to be PRESS FIT onto your Holley Style Jet. With the ID of the jet extension being .305" and the average OD of the Jet being .310" this allows a press fit of .005". You will need to gently tap the Extension on using a hammer. The Extension has one Flat side the other round \*\*\*\*INSTALL WITH THE FLAT SIDE FACING UP OR TOWARDS THE VENT BAFFLE\*\*\*\* The Kit also includes 1 metering block gasket, 1 bowl gasket and 4 replacement bowl screw washers. Thank You for your purchase and if you have any questions please contact us at 804-271-9107 or aedperformance@comcast.net.